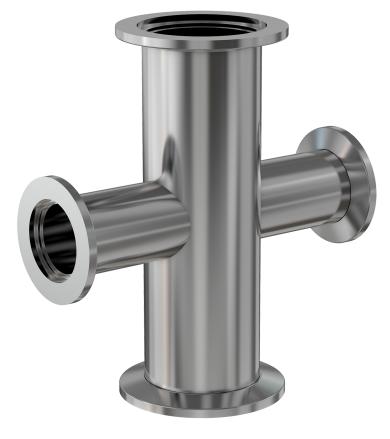

# ISO-KF reducer cross NW-40 to NW-25 reducer cross

Part number: 4CR-NW-40-25B

## ISO-KF reducer cross NW-40 to NW-25 reducer cross

- ISO-KF flanges are manufactured in accordance with DIN 28403 and ISO 2861
- Most common standard lengths and sizes listed
- Many others available, including a range of 316L material and preps for metric tubing
- Contact us at 800-824-4166 if you can't find exactly what you need

#### 4CR-NW-40-25B

| Parameters        | Specifications                                                                             |
|-------------------|--------------------------------------------------------------------------------------------|
| Flange Size       | DN 40 ISO-KF                                                                               |
| Cross Type        | Reducer Cross                                                                              |
| Flange 2          | DN 25 ISO-KF                                                                               |
| Material          | 304 stainless                                                                              |
| Tube OD           | 1-1/2"                                                                                     |
| Tube OD 2         | 1"                                                                                         |
| Port Length       | 2.40"                                                                                      |
| Port Length 2     | 2.28"                                                                                      |
| Vacuum Range      | FKM: 1 · 10 <sup>-8</sup> mbar to 1 bar<br>Metal seal: 1 · 10 <sup>-10</sup> mbar to 1 bar |
| Temperature Range | FKM: -20 °C to 180 °C<br>Metal seal: -270 °C to 150 °C                                     |
| Weight            | 0.75 lbs                                                                                   |