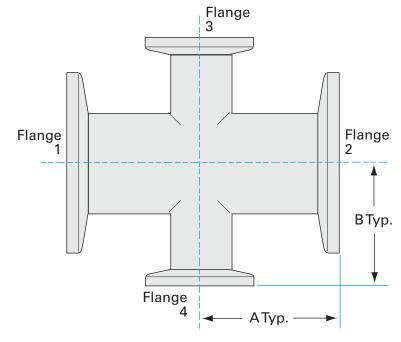

Similar Image

|       | Dimensions<br>(in inches) |  |
|-------|---------------------------|--|
| Dim A | 2.40"                     |  |
| Dim B | 2.28"                     |  |

#### 4CR-NW-40-25B

| Parameters        | Specifications                                                                             |
|-------------------|--------------------------------------------------------------------------------------------|
| Flange Size       | DN 40 ISO-KF                                                                               |
| Cross Type        | Reducer Cross                                                                              |
| Flange 2          | DN 25 ISO-KF                                                                               |
| Material          | 304 stainless                                                                              |
| Tube OD           | 1-1/2"                                                                                     |
| Tube OD 2         | 1"                                                                                         |
| Port Length       | 2.40"                                                                                      |
| Port Length 2     | 2.28"                                                                                      |
| Vacuum Range      | FKM: 1 · 10 <sup>-8</sup> mbar to 1 bar<br>Metal seal: 1 · 10 <sup>-10</sup> mbar to 1 bar |
| Temperature Range | FKM: -20 °C to 180 °C<br>Metal seal: -270 °C to 150 °C                                     |
| Weight            | 0.75 lbs                                                                                   |